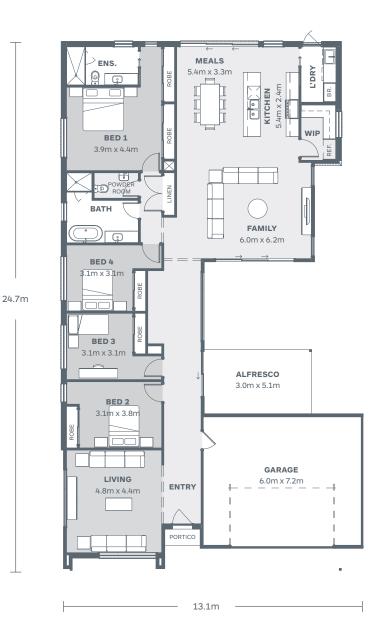

## Johanna 274

| As displayed                    | measurements        | 5      |
|---------------------------------|---------------------|--------|
| Residence                       | 218.9m <sup>2</sup> | 23.6sq |
| Garage                          | 46.6m <sup>2</sup>  | 5.0sq  |
| Alfresco                        | 15.4m <sup>2</sup>  | 1.7sq  |
| Portico                         | 1.5m <sup>2</sup>   | 0.2sq  |
| Total                           | 282.4m <sup>2</sup> | 30.5sq |
| Minimum lot v<br>Minimum lot le |                     |        |