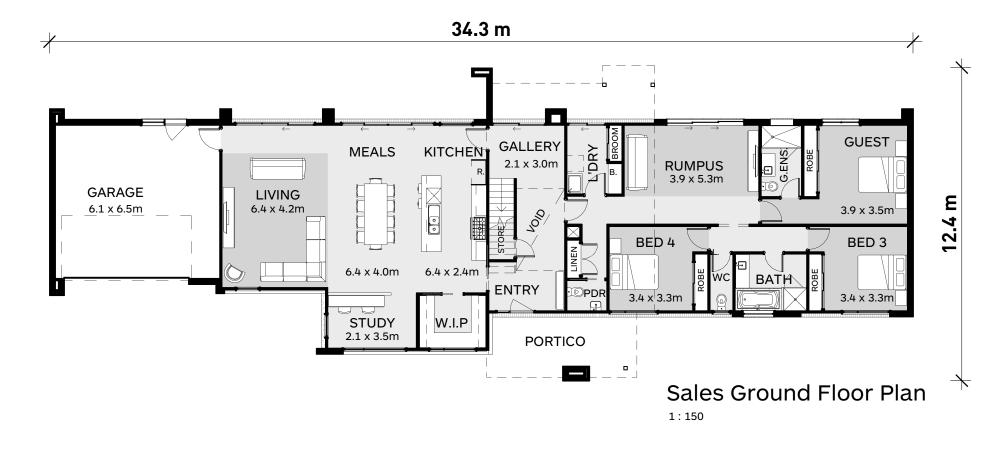

Kids are zoned to one end of the ground floor and have plenty of space to play in the vast rumpus room.

A generous open plan living area and kitchen will be the hub of this grand home with sliding doors that capture the rural outlook and country air.

Guests will also be well accommodated in a double bedroom including their own ensuite. The Stonehaven 347 has had every detail considered. You will be able to move straight in and enjoy this idyllic country lifestyle.

Further luxurious options include adding raked ceilings to the living areas, a mud room, fireplace and extending the garage with an added breezeway.

## Lot Width: N/A Lot Length: N/A

|                | Area                 | Squares |
|----------------|----------------------|---------|
| Residence Area | 221.1 m <sup>2</sup> | 23.8    |
| First Floor    | 62.4 m <sup>2</sup>  | 6.7     |
| Garage Area    | 44.8 m <sup>2</sup>  | 4.8     |
| Portico Area   | 14.1 m <sup>2</sup>  | 1.5     |
| FF.Balcony     | 4.5 m <sup>2</sup>   | 0.5     |
|                | 346.7 m <sup>2</sup> | 37.3    |