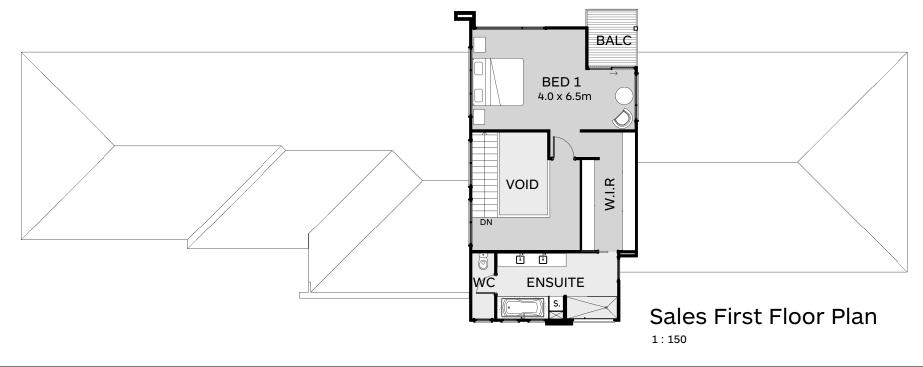

## The Stonehaven 347

Like its single-storey sibling, the Stonehaven 347 combines the space and freedom of country living with a polished, modern home design.

The master bedroom of the Stonehaven 347 is positioned on the first floor which is a quiet retreat away from the rest of the home. It features a large ensuite with a double vanity, bath, separate toilet and walk in robe, along with a balcony where you will be able to enjoy the elevated views.

## Lot Width: N/A Lot Length: N/A

|                | Area                 | Squares |
|----------------|----------------------|---------|
| Residence Area | 221.1 m <sup>2</sup> | 23.8    |
| First Floor    | 62.4 m <sup>2</sup>  | 6.7     |
| Garage Area    | 44.8 m <sup>2</sup>  | 4.8     |
| Portico Area   | 14.1 m <sup>2</sup>  | 1.5     |
| FF.Balcony     | 4.5 m <sup>2</sup>   | 0.5     |
|                | 346.7 m <sup>2</sup> | 37.3    |