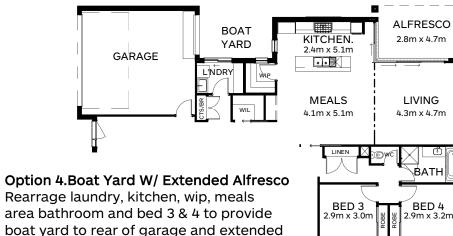

**Option 8. Direct Access from Garage** to Upgraded Laundry & Kitchen. Relocate garage/res entry door from entry to rear of garage. Hinged Glass door to Laundry ILO sliding door. Provide additional joinery and hanging rail to laundry. Upgrade Kitchen fitout, additional pot drawers, drawers, concealed r/hood and shelves.

2.1 x 2.4 sliding door.

GARAGE

### ENTRY

Option 9. Raked Ceiling to Meals/ Living/Alfresco

end above window head height. facades.

Option 3. ENS.Bath, Seperate W.C, his/her WIR. Rearrange ensuite & WIR. Provide his & her WIR.

Include freestanding bath with wall