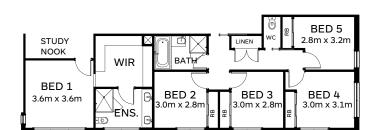

## **Buckley 250**

The little sister of our Buckley 279, the Buckley 250 includes the same clever design features - but fits on a narrower block.

This zoned floorplan has been designed for functional family living. The front zone of the home includes a lounge room and the master bedroom, which has an ensuite with a double vanity and a generous walk-in robe. This space is the ultimate parents' retreat and can be closed off from the rest of the home.

The hallway then leads to the main living zone of the home — the main living space, which includes the large kitchen with a walk-in pantry. A study nook is within easy view from the kitchen, where children can complete homework under the watchful eyes of their parents. An alfresco space is nestled between the kitchen, meals and main living room.

The kids' zone comes off the open-plan living area and includes three bedrooms, storage and bathroom.