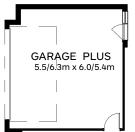

Extend garage by 3.3m (19.9m<sup>2</sup>) &

Add 2.1m x 2.4m sectional door to

front elevation & 2.1m x 2.4m roller

(No remote or opener included to

**Option 5.Garage Triple.** 

door to rear of garage.

additional garage doors.)