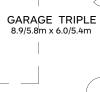

Extend garage by 3.3m (19.9m<sup>2</sup>) &

Add 2.1m x 2.4m sectional door to

front elevation & 2.1m x 2.4m roller

(No remote or opener included to

**Option 5.Garage Triple.** 

door to rear of garage.

additional garage doors.)