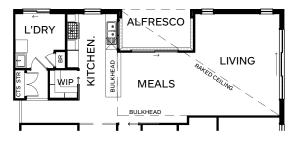

### ENTRY

Option 9. Raked Ceiling to Meals/ Living/Alfresco

end above window head height. facades.

Option 3. ENS.Bath, Seperate W.C, his/her WIR. Rearrange ensuite & WIR. Provide his & her WIR.

Include freestanding bath with wall

Provide raked ceiling to meals, living and alfresco with square set cornice and plaster lined bulkheads.

Provide light weight external lining boards to gable

Note: Option not available with Prism, Lumen & Scenic