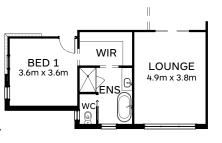

### Option 7. Bed 1 @ Front.

© Copyright Hamlan Homes

alfresco.

Additional area 4.3m2.

Option 6. Additional Bedroom.(Bed 5)

bedroom with built in robe & hinged door.

Relocate bathroom and study nook.Provide 5th

Relocate master bedroom to front of residence. Reposition lounge to central location.

Provide freestanding bath to ensuite, 3 Panel/single basin vanity unit ILO 5 panel/double basin vanity.