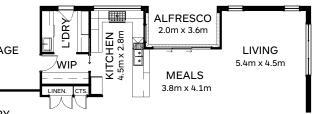

The hallway then leads to the main living zone of the home — the main living space, which includes the large kitchen with a walk-in pantry. A study nook is within easy view from the kitchen, where children can complete homework under the watchful eyes of their parents. An alfresco space is nestled between the kitchen, meals and main living room.