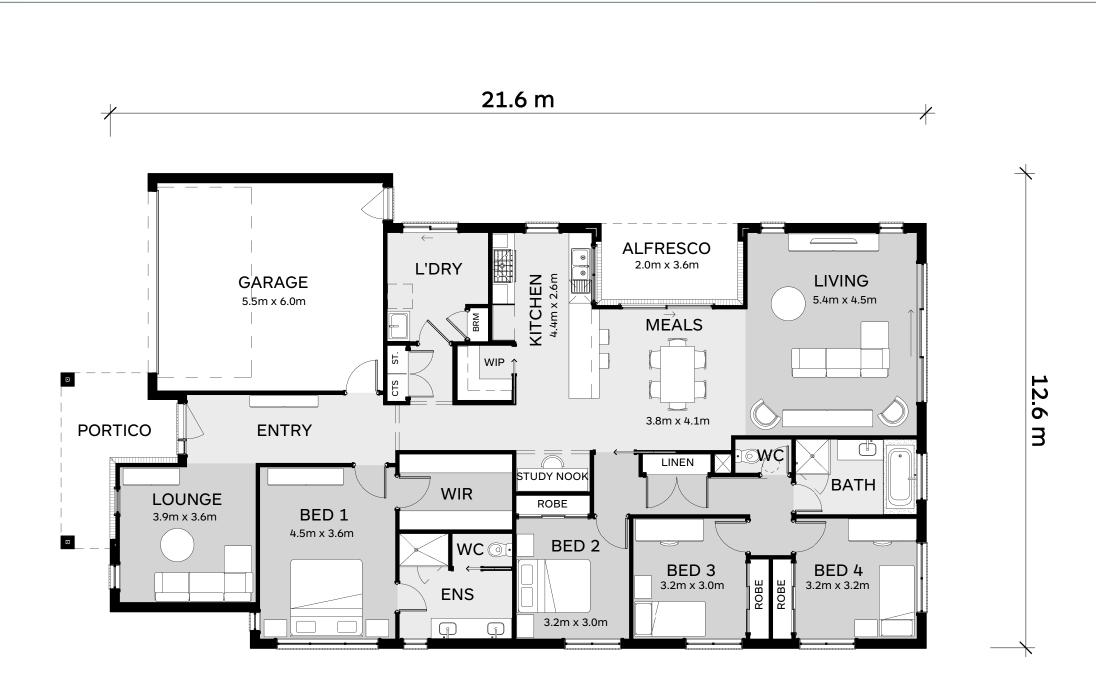

## **Buckley 250**

The little sister of our Buckley 279, the Buckley 250 includes the same clever design features - but fits on a narrower block.

This zoned floorplan has been designed for functional family living. The front zone of the home includes a lounge room and the master bedroom, which has an ensuite with a double vanity and a generous walk-in robe. This space is the ultimate parents' retreat and can be closed off from the rest of the home.

The hallway then leads to the main living zone of the home — the main living space, which includes the large kitchen with a walk-in pantry. A study nook is within easy view from the kitchen, where children can complete homework under the watchful eyes of their parents. An alfresco space is nestled between the kitchen, meals and main living room.

The kids' zone comes off the open-plan living area and includes three bedrooms, storage and bathroom.

### Lot Width: 14.00m Min. Lot Length: 30.0m Min.

|                | Area                 | Squares |
|----------------|----------------------|---------|
| Residence Area | 195.8 m <sup>2</sup> | 21.1    |
| Garage Area    | 36.9 m <sup>2</sup>  | 4.0     |
| Portico Area   | 9.5 m <sup>2</sup>   | 1.0     |
| Alfresco Area  | 7.3 m <sup>2</sup>   | 0.8     |
|                | 249.6 m <sup>2</sup> | 26.9    |