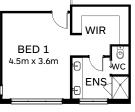

### ENTRY

Option 9. Raked Ceiling to Meals/ Living/Alfresco

end above window head height. facades.

Option 3. ENS.Bath, Seperate W.C, his/her WIR. Rearrange ensuite & WIR. Provide his & her WIR.

Include freestanding bath with wall

create return.

mixer.

WIR WIR ©WC BED 1 ENS 3.4m x 3.6m