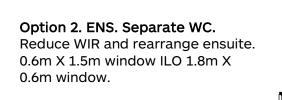

### ENTRY

Option 9. Raked Ceiling to Meals/ Living/Alfresco

end above window head height. facades.

Option 3. ENS.Bath, Seperate W.C, his/her WIR. Rearrange ensuite & WIR. Provide his & her WIR.

Include freestanding bath with wall