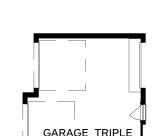

Extend garage by 3.3m (19.9m<sup>2</sup>) &

Add 2.1m x 2.4m sectional door to

front elevation & 2.1m x 2.4m roller

(No remote or opener included to

**Option 5.Garage Triple.** 

door to rear of garage.

additional garage doors.)