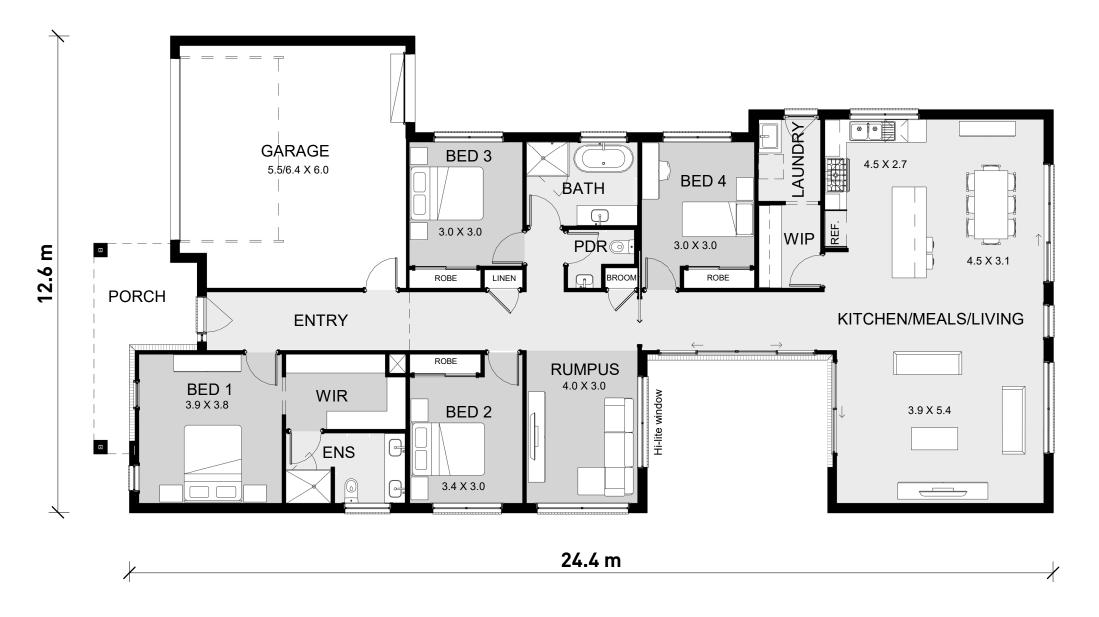

## Erskine 250

This large family home ticks all the boxes for those looking for a sea change or planning a knockdown rebuild on an urban block.

The Erskine 250 is a welcoming and sophisticated home that has been cleverly designed to suit 14m lots.

The central courtyard is a standout feature that allows an abundance of natural light and fresh air to flow throughout the home.

The open plan living, meals and kitchen area is positioned at the rear of the home and provides plenty of space to entertain family and friends. With its large sliding doors that open to the courtyard this home feels well connected to the outdoors.

The master bedroom is located at the front of the home and includes a walk-in robe, and ensuite with large shower as well as double vanity.

Three further double-bedrooms are all positioned off the hallway, along with the central bathroom and large rumpus. The rear living and central courtyard give flexibility for maximizing the orientation of the home to multiple northerly orientations.

The Erskine 250 also features roller door access from the garage to the side of the yard, along with double glazed windows and doors and a Solar ChargePack including Tesla Powerwall.

Lot Width: 14.0m Min. Lot Length: 32.0m Min.

|                | Area                 | Squares |
|----------------|----------------------|---------|
| Residence Area | 197.5 m <sup>2</sup> | 21.3    |
| Garage Area    | 42.6 m <sup>2</sup>  | 4.6     |
| Porch Area     | 9.7 m <sup>2</sup>   | 1.0     |
|                | 249 9 m <sup>2</sup> | 26.9    |

Sales Floor Plan

1:100

© Copyright Hamlan Homes

hamlan.com.au

Some images are artistic impressions and are indicative only. While best endevours have been used to provide information in this publication that is true and accurate. Hamlan Homes and related entities accepts no responsibility and disclaim all liability to any errors or inaccuracies it may contain. Prospective purcahsers should make their own inquiries to verify the information contained herein.