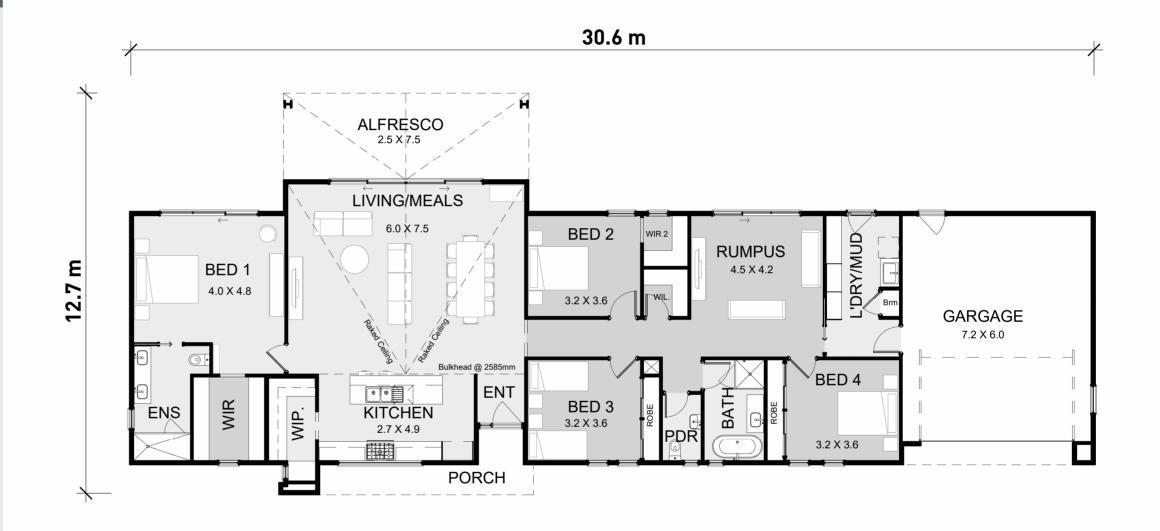

## Bellbrae 274

This architecturally designed acreage home has been thoughtfully designed to suit a modern family. The impressive open plan kitchen living/meals area features raked ceilings that give this home its grand feel. This space is ideal for entertaining and you will enjoy views across the aspect of the block through the large doors and windows that open out to the alfresco. The raked ceilings flow through to the alfresco extending the impressive feel of this home.

The master bedroom located at one end of the home includes a generous ensuite with double vanity and a walk-in robe. Three further bedrooms are centrally positioned and one of these bedrooms features a walk-in robe.

A large rumpus room will be the perfect space for the kids to relax and play and opens out to the back of the home.

The laundry/mudroom adjacent to the garage, will make it easy to keep the rest of the house clean from a day of play or work in the outdoors.

If a treechange is something you've always dreamed of, it will be hard to look past the Bellbrae 274.

Lot Width: ACREAGE Lot Length: ACREAGE

|                      | Area                | Squares |
|----------------------|---------------------|---------|
| Residence Area       | 199.8 m²            | 21.5    |
| Garage/Workshop Area | 45.4 m <sup>2</sup> | 4.9     |
| Alfresco Area        | 19.2 m <sup>2</sup> | 2.1     |
| Porch Area           | 9.1 m <sup>2</sup>  | 1.0     |