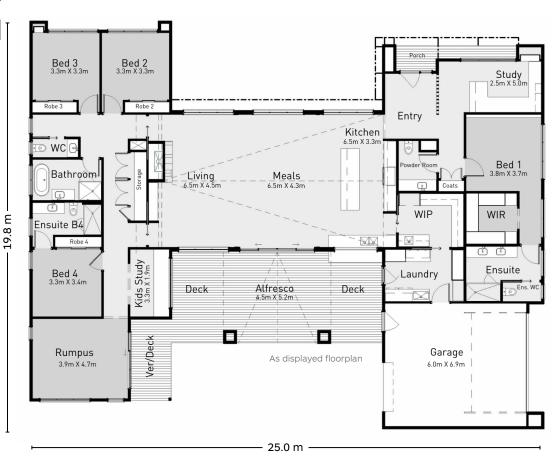

## Gellibrand337

| Total     | 336.8m <sup>2</sup> | 36.2sq |  |
|-----------|---------------------|--------|--|
| Portico   | 10.8m <sup>2</sup>  | 1.2sq  |  |
| Garage    | 40.4m <sup>2</sup>  | 4.3sq  |  |
| Residence | 285.6m <sup>2</sup> | 30.7sq |  |
|           |                     |        |  |

Images are an artist impression. Whilst the best endeavours have been used to provide information in this publication that is true and accurate, Hamlan Homes and related entitles accept no responsibility and disclaim all liability in respect to any errors or inaccuracies it may contain. Prospective purchasers should make their own inquiries to verify the information contained herein.