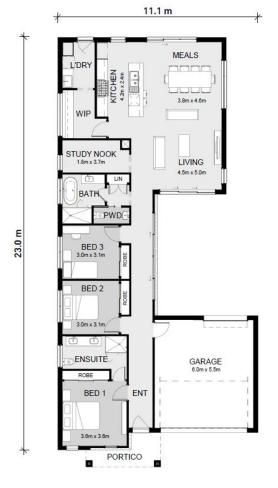

## Johanna<sub>201</sub>

Echo

Lot 2714 Mattnick Blvd Charlemont Rise

3 🛏 2 🚿 2 🚍

House Size: 29.5
Lot Size: 447m<sup>2</sup>