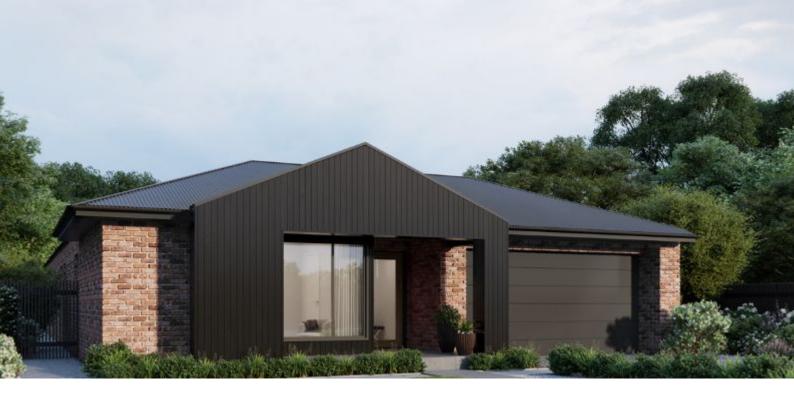

## Buckley279

Boathouse

| Lot 5902 Compass Way | House Size:                    |
|----------------------|--------------------------------|
| Mt Duneed            | 30.1SQ                         |
| 4 🛏 2 🚿 2 🖨          | Lot Size:<br>512m <sup>2</sup> |