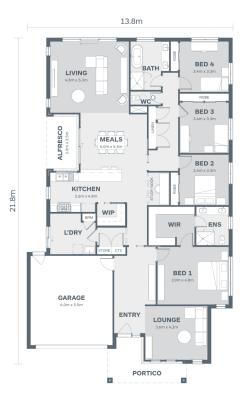

## Buckley279

Boathouse

| Lot 5902 Compass Way | House Size:                    |
|----------------------|--------------------------------|
| Mt Duneed            | 30.1SQ                         |
| 4 🛏 2 🚿 2 🖨          | Lot Size:<br>512m <sup>2</sup> |