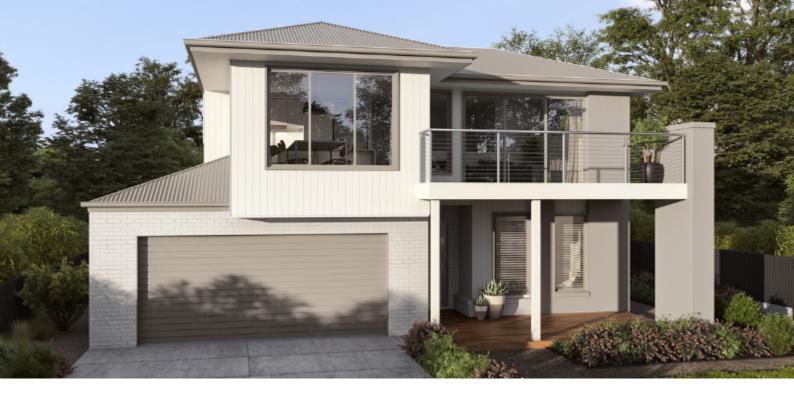

## Kalimna<sub>240</sub>

Horizon

Lot 1914 Zale Avenue Estuary Leopold

3 🛏 2 🚿 2 🖨

House Size: 25.8SQ Lot Size: 448m<sup>2</sup>