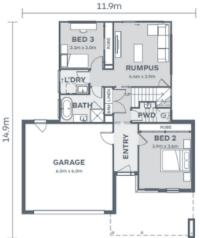

## Kalimna<sub>240</sub>

Horizon

Lot 1914 Zale Avenue Estuary Leopold

3 🛏 2 🚿 2 🖨

House Size: 25.8SQ Lot Size: 448m<sup>2</sup>