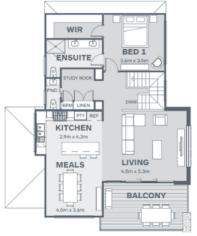

## Kalimna<sub>240</sub>

Horizon

Lot 1914 Zale Avenue Estuary Leopold

3 🛏 2 🚿 2 🖨

House Size: 25.8SQ Lot Size: 448m<sup>2</sup>