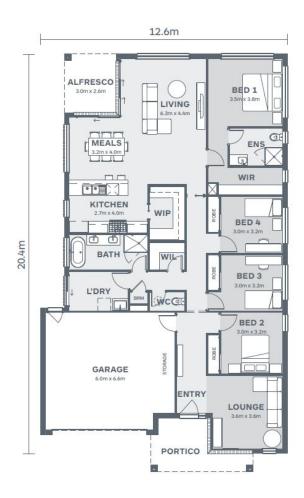

## Carisbrook240

Prism

| Lot 2112 Coquina Drive<br>Point Lonsdale<br>4 🛏 2 🚿 2 🚔 | House Size:<br>25.9SQ<br>Lot Size:<br>543m <sup>2</sup> |
|---------------------------------------------------------|---------------------------------------------------------|
| Package Price:                                          |                                                         |
| \$1,374,0                                               | 003                                                     |
| It's all included                                       |                                                         |