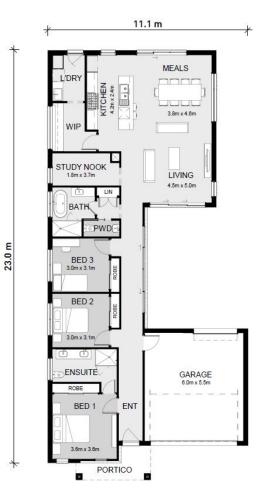

## Johanna201

Element

| Lot 2113 Coquina Drive<br>Point Lonsdale<br>3 🛏 2 🚿 2 🚔 | House Size:<br>21.6<br>Lot Size:<br>414m <sup>2</sup> |
|---------------------------------------------------------|-------------------------------------------------------|
| Package Price:                                          |                                                       |
| \$1,164,503                                             |                                                       |
| It's all included                                       |                                                       |
| Tesla Solar & Battery                                   |                                                       |
| Double Glazed Windows                                   |                                                       |
| Colorbond Steel Roof                                    |                                                       |
| Site Cost Allowance                                     |                                                       |
| Developer Requirements                                  |                                                       |
| 2550mm Ceiling Height                                   |                                                       |
|                                                         |                                                       |

Images are for illustrative purposes only and may not represent the final product. Prices are based on availability and price of land. Hamlan Homes reserves the right to alter any price or substitute any home without prior notice. All house and land packages are subject to developers final approval. Speak to a new home consultant for more information. www.hamlan.com.au Images are for illustrative purposes only and may not represent the final product. Prices are based on availability and price of land. Hamlan Homes reserves the right to alter any price or substitute any home without prior notice. Speak to a new home consultant for more information. www.hamlan.com.au