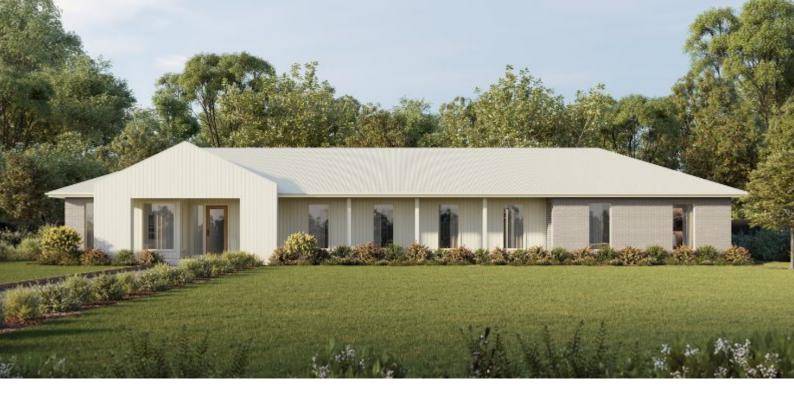

## Gellibrand287

Boathouse

Lot 7 Woodman Road Lethbridge

4 🛏 2 🚿 2 🖨

House Size: 30.8SQ Lot Size: 4000m<sup>2</sup>