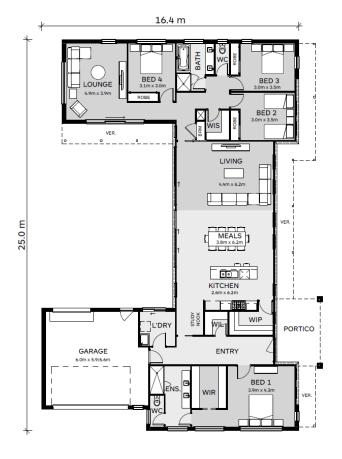

## Gellibrand287

Boathouse

Lot 7 Woodman Road Lethbridge

4 🛏 2 🚿 2 🖨

House Size: 30.8SQ Lot Size: 4000m<sup>2</sup>