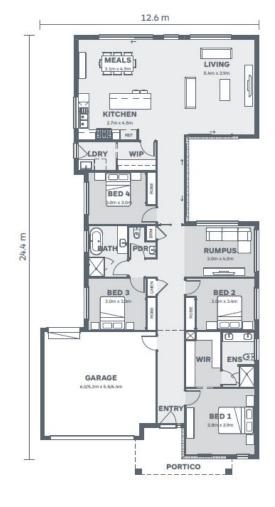

## Erskine<sub>250</sub>

Stellar

Lot 2204 Coquina Drive Point Lonsdale

4 🛏 2 🚿 2 🖨

House Size: 26.7SQ Lot Size: 470m<sup>2</sup>