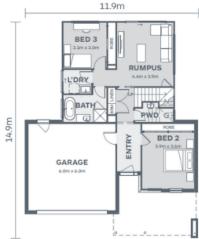

## Kalimna<sub>240</sub>

**Fusion** 

26 Newcomb Street Ocean Grove

3 🛏 2 🚿 2 🚝

House Size: **25.8SQ**Lot Size: **500m<sup>2</sup>** 