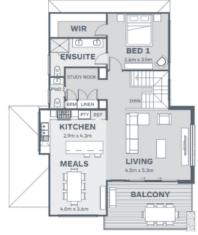

## Kalimna<sub>240</sub>

**Fusion** 

26 Newcomb Street Ocean Grove

3 🛏 2 🚿 2 🚝

House Size: **25.8SQ**Lot Size: **500m<sup>2</sup>** 