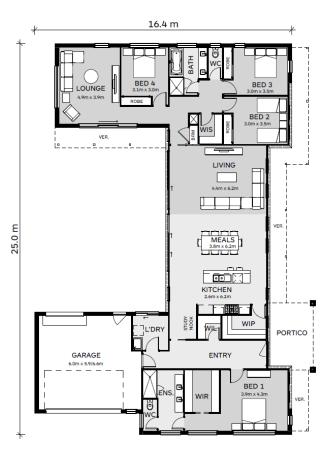

## Gellibrand287

Boathouse

| Lot 1, 2710 Midland Highway<br>Lethbridge<br>4 🛏 2 🚿 2 🖨                                                           | House Size:<br><b>30.8SQ</b><br>Lot Size:<br><b>4117m<sup>2</sup></b> |
|--------------------------------------------------------------------------------------------------------------------|-----------------------------------------------------------------------|
| Package Price:                                                                                                     |                                                                       |
| \$1.049                                                                                                            | 000                                                                   |
| It's all included                                                                                                  |                                                                       |
|                                                                                                                    |                                                                       |
| It's all included                                                                                                  | ,                                                                     |
| It's all included<br>Tesla Solar & Battery                                                                         |                                                                       |
| It's all included<br>Tesla Solar & Battery<br>Double Glazed Windows                                                |                                                                       |
| It's all included<br>Tesla Solar & Battery<br>Double Glazed Windows<br>Colorbond Steel Roof                        |                                                                       |
| It's all included<br>Tesla Solar & Battery<br>Double Glazed Windows<br>Colorbond Steel Roof<br>Site Cost Allowance |                                                                       |