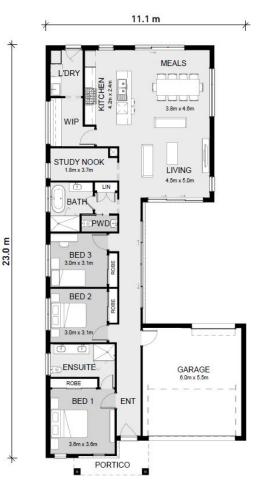

## Johanna201

## Boathouse

| Lot 2916 Allansford Cres<br>Armstrong Creek<br>3 🛏 2 🚿 2 🖨 | House Size:<br>21.6<br>Lot Size:<br>400m <sup>2</sup> |
|------------------------------------------------------------|-------------------------------------------------------|
| Package Price:                                             |                                                       |

## \$845,395

## It's all included

| Tesla Solar & Battery  |
|------------------------|
| Double Glazed Windows  |
| Colorbond Steel Roof   |
| Site Cost Allowance    |
| Developer Requirements |
|                        |