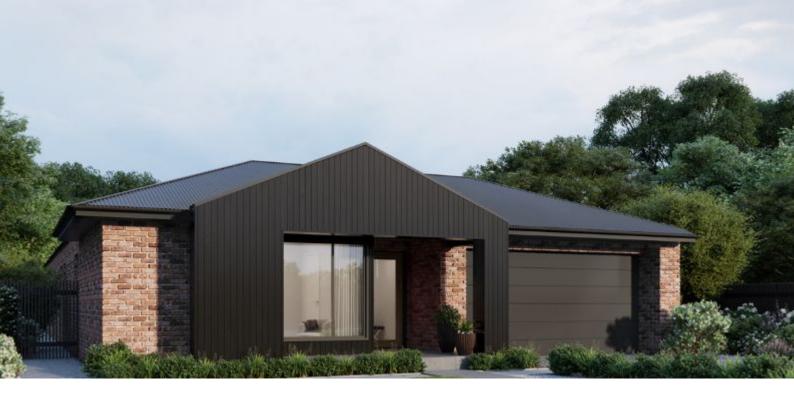

## Johanna201

## Boathouse

| Lot 2916 Allansford Cres<br>Armstrong Creek<br>3 🛏 2 🚿 2 🖨 | House Size:<br>21.6<br>Lot Size:<br>400m <sup>2</sup> |
|------------------------------------------------------------|-------------------------------------------------------|
| Package Price:                                             |                                                       |

## \$845,395

## It's all included

| Tesla Solar & Battery  |
|------------------------|
| Double Glazed Windows  |
| Colorbond Steel Roof   |
| Site Cost Allowance    |
| Developer Requirements |
|                        |