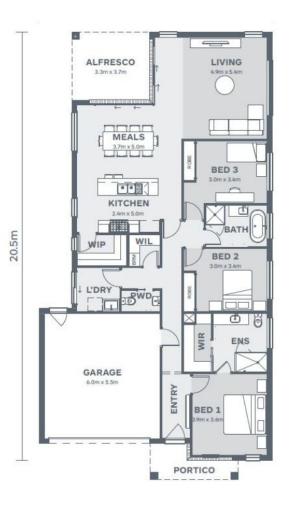

## Aire207

Element

| Lot 3017 Allansford Cres |  |
|--------------------------|--|
| Armstrong Creek          |  |
|                          |  |

House Size: 22.3SQ Lot Size: 362m<sup>2</sup>

Package Price: