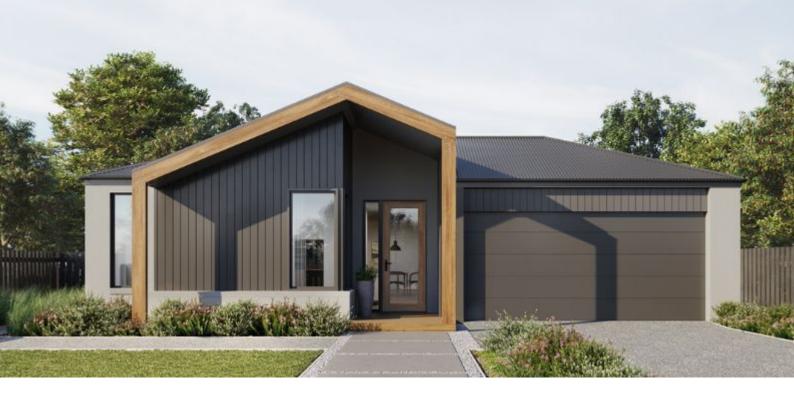

## Aire207

Element

| Lot 3017 Allansford Cres |  |
|--------------------------|--|
| Armstrong Creek          |  |
|                          |  |

House Size: 22.3SQ Lot Size: 362m<sup>2</sup>

Package Price: