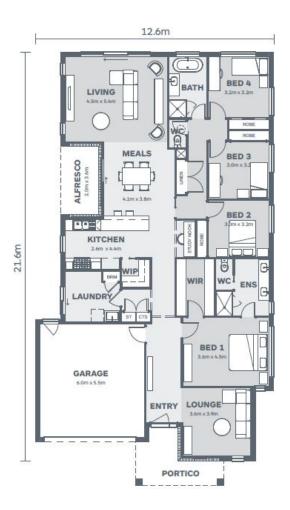

## Buckley250

Boathouse

| Lara | House Siz<br><b>26.9SQ</b><br>Lot Size:<br><b>551m<sup>2</sup></b> |
|------|--------------------------------------------------------------------|
|------|--------------------------------------------------------------------|