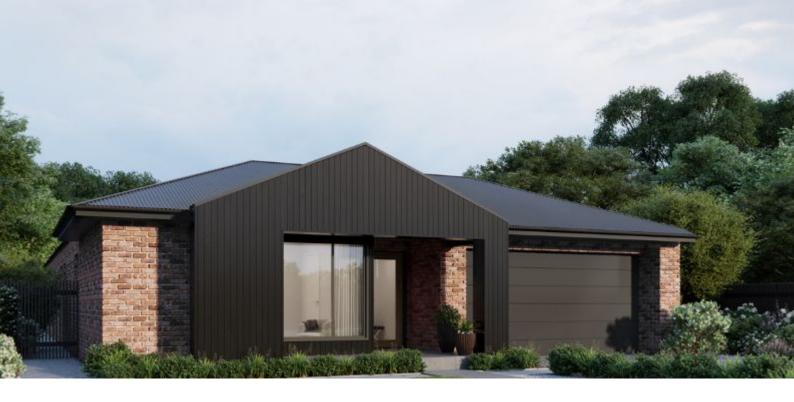

## Buckley250

Boathouse

| Lara | House Siz<br><b>26.9SQ</b><br>Lot Size:<br><b>551m<sup>2</sup></b> |
|------|--------------------------------------------------------------------|
|------|--------------------------------------------------------------------|